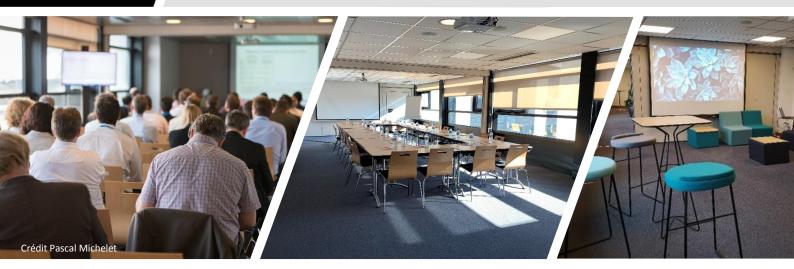

## **DESCRIPTION**

The 4 Mont-Blanc salons, each offering an area of 35 m<sup>2</sup>, are modular and can accommodate from 10 to 120 people. They are particularly suited for sub-committees, meetings, workshops, preview rooms, stand or poster exhibitions.

These salons are ideal for broadcasts from conferences being held in the Auditorium and enable you to accommodate an additional 120 participants.