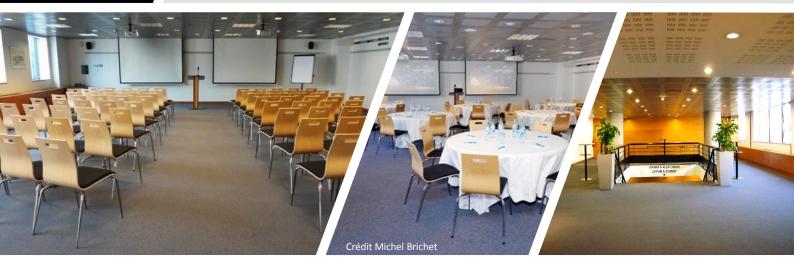

## MAKALU | 130 sqm

## DESCRIPTION

This salon offers an area of 130 m<sup>2</sup> and is ideal for your events. Offering a capacity halfway between the auditorium and the meeting rooms, the Makalu salon allows you to host up to 120 people. Very popular for its comfort and the quality of its audiovisual equipment, this space is perfectly suited for seminars, panels and meetings.

The landing in front of the Makalu salon can be used for your registration, standing buffet (breaks, buffet lunch), etc.