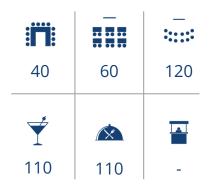

## CONFIGURATIONS

Natural

light

#### FURNITURE

- Flipchart
- Lectern
- Adjoining landing (110 m<sup>2</sup> additional)
- Bar tables