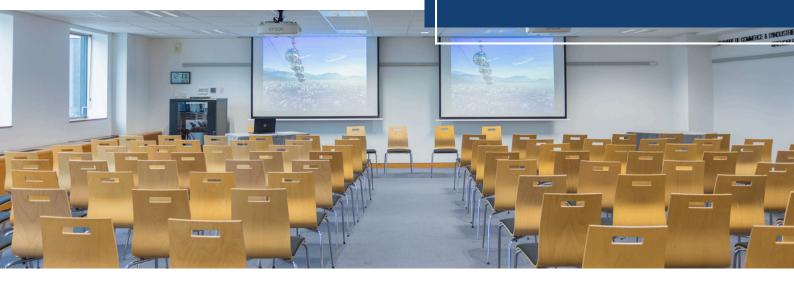

# Makalu

130 m<sup>2</sup>

2nd floor

Air conditioning/

heating

### AUDIOVISUAL

- 2 HD projectors (4500 Lumens) with HDMI and VGA connectivity
- 2 projection screens
- Sound system: 120W amplifier, 3 HF handheld microphones, 1 PC input
- Wi-Fi.
- Videoconferencing on request.