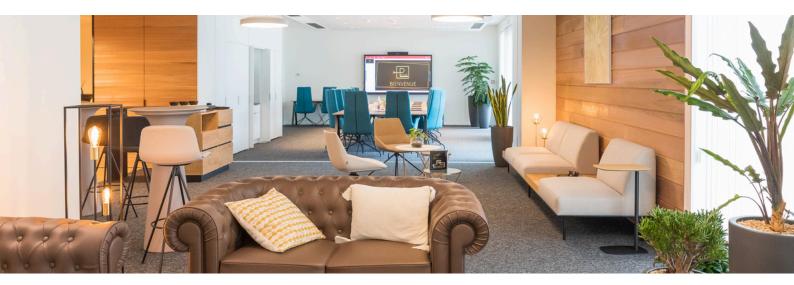

## FURNITURE

- **Reception area:** 1 reception counter, 1 armchair, racks & hangers
- Lounge area: 1 x 3-seater and 1 x 2-seater sofa, 1 armchair, 1 coffee table, 1 screen
- **Discussion area:** 1 bench seat, 3 bar tables, 6 stools, 2 armchairs
- **Meeting area:** 10 tables, 20 chairs, coffee corner, dividing curtains
- Reserved parking spaces

## AUDIOVISUAL

- 1 signage screen at the entrance
- 1 connected touch screen with videoconferencing system and integrated whiteboard.
- 1 wireless projection screen in the lounge area.