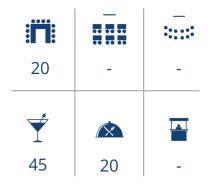

## FURNITURE

- **Reception area:** 1 reception counter, 1 armchair, racks & hangers
- Lounge area: 1 x 3-seater and 1 x 2-seater sofa, 1 armchair, 1 coffee table, 1 screen
- **Discussion area:** 1 bench seat, 3 bar tables, 6 stools, 2 armchairs
- **Meeting area:** 10 tables, 20 chairs, coffee corner, dividing curtains
- Reserved parking spaces